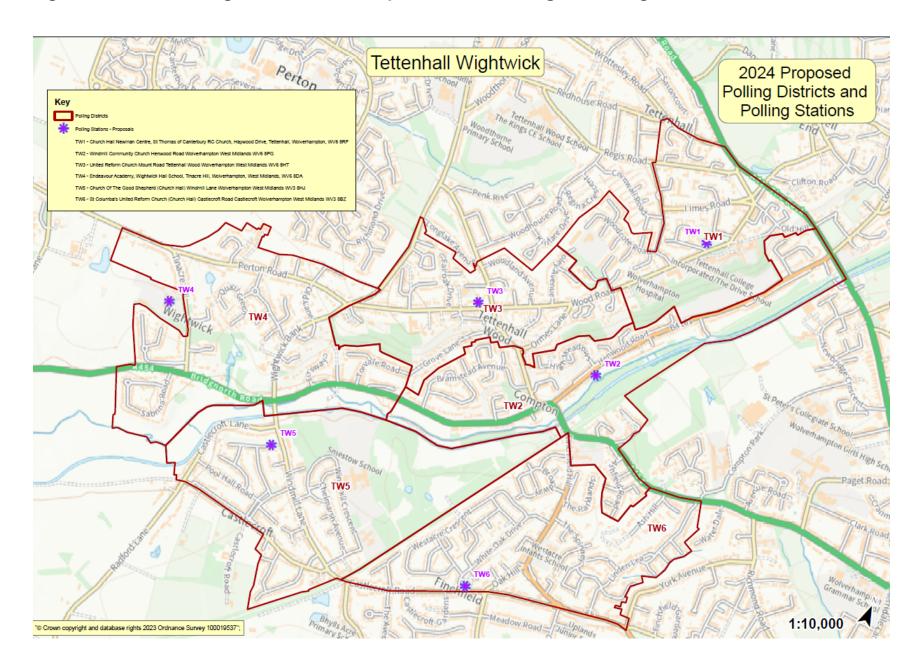

| District | Parliamentary<br>Constituency                              | Current Polling<br>Station                                                                          | Proposed Polling<br>Station                                                                                         | Estimated<br>Electorate | Justification                                                                                                                 |
|----------|------------------------------------------------------------|-----------------------------------------------------------------------------------------------------|---------------------------------------------------------------------------------------------------------------------|-------------------------|-------------------------------------------------------------------------------------------------------------------------------|
| TW1      | Current: Wolverhampton South West New: Wolverhampton West  | Church Hall<br>Newman Centre, St<br>Thomas of<br>Canterbury RC<br>Church, Haywood<br>Drive, WV6 8RF | No change<br>Church Hall Newman<br>Centre, St Thomas of<br>Canterbury RC<br>Church, Haywood<br>Drive, WV6 8RF       | 1167                    | The current arrangements work well.                                                                                           |
| TW2      | Current: Wolverhampton South West  New: Wolverhampton West | Temporary Polling<br>Station, Sainsbury's<br>Local (on car park),<br>24 Bridgnorth Road,<br>WV6 8AA | Change to polling<br>station<br>Windmill Community<br>Hub and Church, 20<br>Henwood Rd,<br>Wolverhampton WV6<br>8PG | 1669                    | A suitable venue has become available within the polling district, which negates the need to use a temporary polling station. |
| TW3      | Current: Wolverhampton South West New: Wolverhampton West  | Tettenhall Wood<br>United Reformed<br>Church, Mount<br>Road, WV6 8HT                                | No change<br>Tettenhall Wood<br>United Reformed<br>Church, Mount Road,<br>WV6 8HT                                   | 1248                    | The current arrangements work well.                                                                                           |
| TW4      | Current: Wolverhampton South West  New: Wolverhampton West | Endeavour<br>Academy, Tinacre<br>Hill, WV6 8DA                                                      | No change<br>Endeavour Academy,<br>Tinacre Hill, WV6 8DA                                                            | 1160                    | The current arrangements work well and there are no suitable alternatives to the school.                                      |

| TW5 | Current:<br>Wolverhampton South<br>West              | Church of Good<br>Shepherd, Church<br>hall, Windmill Lane,<br>WV3 8HJ              | No change<br>Church of Good<br>Shepherd, Church hall,<br>Windmill Lane, WV3                  | 1514 | The current arrangements work well. |
|-----|------------------------------------------------------|------------------------------------------------------------------------------------|----------------------------------------------------------------------------------------------|------|-------------------------------------|
|     | New: Wolverhampton<br>West                           | W V O OI IO                                                                        | 8HJ                                                                                          |      |                                     |
| TW6 | Current: Wolverhampton South West New: Wolverhampton | St Columbas<br>Church Hall, St<br>Columbas Church,<br>Castlecroft Road,<br>WV3 8BZ | No change<br>St Columbas Church<br>Hall, St Columbas<br>Church, Castlecroft<br>Road, WV3 8BZ | 2337 | The current arrangements work well. |
|     | West                                                 |                                                                                    | ·                                                                                            |      |                                     |