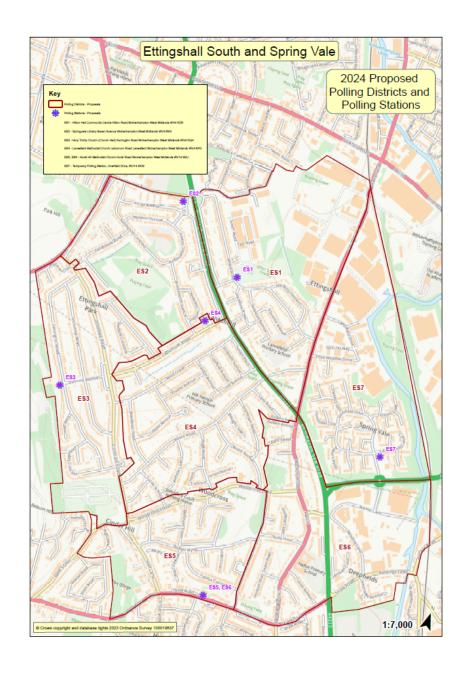

| District | Parliamentary<br>Constituency                                    | Current Polling<br>Station                               | Proposed Polling<br>Station                                           | Estimated Electorate | Justification                       |
|----------|------------------------------------------------------------------|----------------------------------------------------------|-----------------------------------------------------------------------|----------------------|-------------------------------------|
| ES1      | Current: Wolverhampton South East  New: Wolverhampton South East | Hilton Hall Community<br>Centre, Hilton Road,<br>WV4 6DR | No change<br>Hilton Hall Community<br>Centre, Hilton Road,<br>WV4 6DR | 1088                 | The current arrangements work well. |
| ES2      | Current: Wolverhampton South East  New: Wolverhampton South East | Springvale Library,<br>Bevan Avenue, WV4<br>6SG          | No change<br>Springvale Library,<br>Bevan Avenue, WV4<br>6SG          | 1168                 | The current arrangements work well. |
| ES3      | Current: Wolverhampton South East  New: Wolverhampton South East | Holy Trinity Church<br>Hall, Farrington Road,<br>WV4 6QH | No change<br>Holy Trinity Church<br>Hall, Farrington Road,<br>WV4 6QH | 1487                 | The current arrangements work well. |
| ES4      | Current: Wolverhampton South East  New: Wolverhampton South East | Lanesfield Methodist<br>Church, Laburnum Rd,<br>WV4 6PG  | No change<br>Lanesfield Methodist<br>Church, Laburnum Rd,<br>WV4 6PG  | 2287                 | The current arrangements work well. |

| ES5 | Current: Wolverhampton South East New: Wolverhampton             | Hurst Hill Methodist<br>Church, Hurst Road,<br>WV14 9EU    | No change<br>Hurst Hill Methodist<br>Church, Hurst Road,<br>WV14 9EU    | 1215 | The current arrangements work well.                                                  |
|-----|------------------------------------------------------------------|------------------------------------------------------------|-------------------------------------------------------------------------|------|--------------------------------------------------------------------------------------|
|     | South East                                                       |                                                            |                                                                         |      |                                                                                      |
| ES6 | Current: Wolverhampton South East  New: Wolverhampton South East | Hurst Hill Methodist<br>Church, Hurst Road,<br>WV14 9EU    | No change<br>Hurst Hill Methodist<br>Church, Hurst Road,<br>WV14 9EU    | 1289 | The current arrangements work well.                                                  |
| ES7 | Current: Wolverhampton South East  New: Wolverhampton South East | Temporary Polling<br>Station, Overfield Drive,<br>WV14 9XW | No Change<br>Temporary Polling<br>Station, Overfield<br>Drive, WV14 9XW | 1167 | The current arrangements work well and there are no suitable alternatives available. |