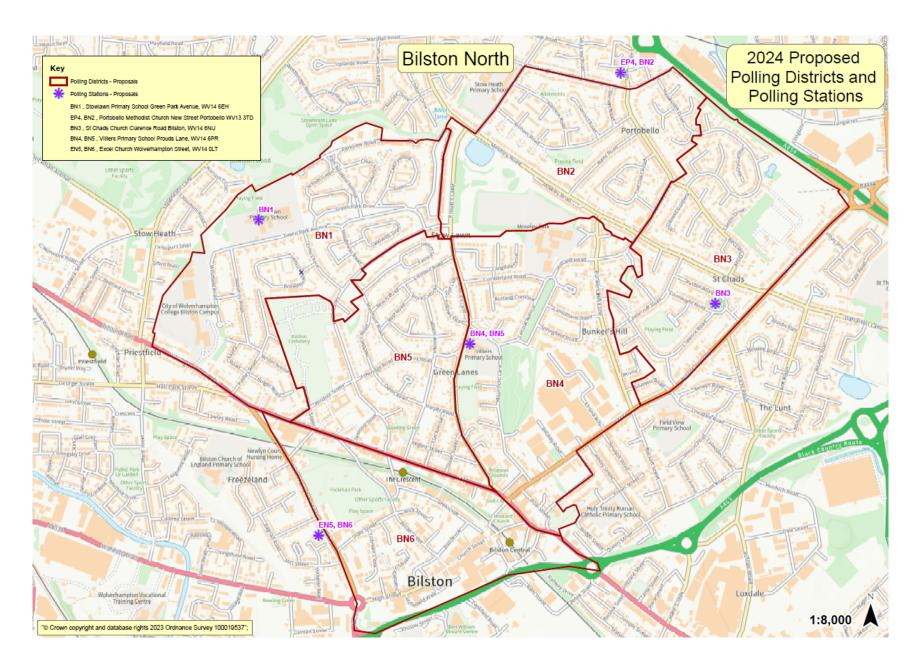

| District | Parliamentary<br>Constituency                                    | Current Polling<br>Station                                                        | Proposed Polling<br>Station                                                                    | Estimated<br>Electorate | Justification                                                                                                                                                                                                                                                                                                                                                                   |
|----------|------------------------------------------------------------------|-----------------------------------------------------------------------------------|------------------------------------------------------------------------------------------------|-------------------------|---------------------------------------------------------------------------------------------------------------------------------------------------------------------------------------------------------------------------------------------------------------------------------------------------------------------------------------------------------------------------------|
| BN1      | Current: Wolverhampton South East New: Wolverhampton South East  | Stowlawn Primary<br>School, The Willows<br>Campus, Green Park<br>Avenue, WV14 6EH | No change<br>Stowlawn Primary<br>School, The Willows<br>Campus, Green Park<br>Avenue, WV14 6EH | 2076                    | The current arrangements work well and there are no suitable alternatives to the school.                                                                                                                                                                                                                                                                                        |
| BN2      | Current: Wolverhampton South East  New: Wolverhampton South East | Portobello Community<br>Centre, Hill Road,<br>WV13 3TT                            | Change to polling station Portobello Methodist Church, 28 New Street, Wolverhampton, WV13 3TB  | 1680                    | Portobello Community Centre is no longer available for use. Portobello Methodist Church is a suitable alternative to this as it can accommodate the two polling stations and it is just 0.4 miles away. Stow Heath Primary School was considered as an alternative as it is just next to the community centre, but the church will be better to avoid having to use the school. |
| BN3      | Current: Wolverhampton South East New: Wolverhampton South East  | St Chad's Church Hall,<br>Connaught Road,<br>WV14 6NY                             | No change<br>St Chad's Church Hall,<br>Connaught Road, WV14<br>6NY                             | 2041                    | The current arrangements work well.                                                                                                                                                                                                                                                                                                                                             |

| BN4 | Current: Wolverhampton South East  New: Wolverhampton South East | Villiers Primary School,<br>Prouds Lane, WV14<br>6PR                           | No change<br>Villiers Primary School,<br>Prouds Lane, WV14<br>6PR                           | 1321 | The current arrangements work well and there are no suitable alternatives to the school.  |
|-----|------------------------------------------------------------------|--------------------------------------------------------------------------------|---------------------------------------------------------------------------------------------|------|-------------------------------------------------------------------------------------------|
| BN5 | Current: Wolverhampton South East New: Wolverhampton South East  | Villiers Primary School,<br>Prouds Lane, WV14<br>6PR                           | No change<br>Villiers Primary School,<br>Prouds Lane, WV14<br>6PR                           | 1617 | The current arrangements work well and there are not suitable alternatives to the school. |
| BN6 | Current: Wolverhampton South East New: Wolverhampton South East  | Bilston People`s<br>Centre, Excel Church,<br>Wolverhampton Street,<br>WV14 0LT | No change<br>Bilston People's Centre,<br>Excel Church,<br>Wolverhampton Street,<br>WV14 0LT | 742  | The current arrangements work well.                                                       |