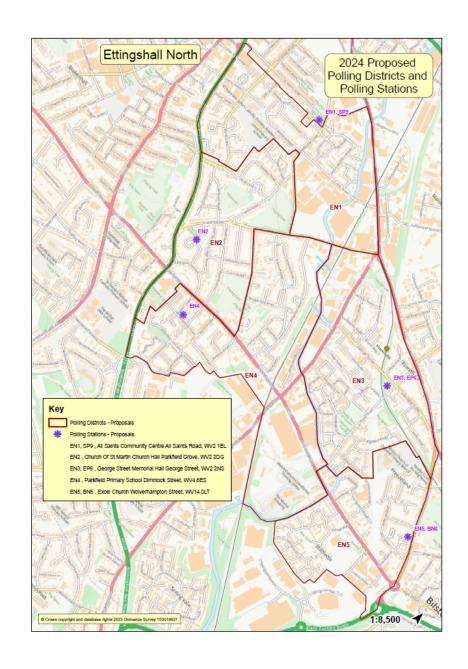

| District | Parliamentary<br>Constituency                                    | Current Polling<br>Station                                            | Proposed Polling<br>Station                                                        | Estimated<br>Electorate | Justification                                                                                              |
|----------|------------------------------------------------------------------|-----------------------------------------------------------------------|------------------------------------------------------------------------------------|-------------------------|------------------------------------------------------------------------------------------------------------|
| EN1      | Current: Wolverhampton South East  New: Wolverhampton South East | All Saints<br>Community Centre,<br>All Saints Road,<br>WV2 1EL        | No change<br>All Saints<br>Community Centre,<br>All Saints Road,<br>WV2 1EL        | 1293                    | The current arrangements work well.                                                                        |
| EN2      | Current: Wolverhampton South East  New: Wolverhampton South East | St Martin`s Church<br>Hall, Dixon Street,<br>WV2 2BG                  | Change<br>St Martin`s Church,<br>Dixon Street, WV2<br>2BG                          | 1884                    | The church hall is no longer suitable. Therefore, the polling station will be moved in to the main Church. |
| EN3      | Current: Wolverhampton South East New: Wolverhampton South East  | Memorial Hall,<br>George Street, WV2<br>2LY                           | No change<br>Memorial Hall,<br>George Street, WV2<br>2LY                           | 2211                    | The current arrangements work well.                                                                        |
| EN4      | Current: Wolverhampton South East  New: Wolverhampton South East | Parkfield Primary<br>School, Dimmock<br>Street, Parkfield,<br>WV4 6HB | No change<br>Parkfield Primary<br>School, Dimmock<br>Street, Parkfield,<br>WV4 6HB | 2264                    | The current arrangements work well and there are no suitable alternatives to the school.                   |

| EN5 | Current:      | Bilston People's | No change        | 1483 | The current arrangements work well. |
|-----|---------------|------------------|------------------|------|-------------------------------------|
|     | Wolverhampton | Centre, Excel    | Bilston People's |      |                                     |
|     | South East    | Church,          | Centre, Excel    |      |                                     |
|     |               | Wolverhampton    | Church,          |      |                                     |
|     | New:          | Street, WV14 0LT | Wolverhampton    |      |                                     |
|     | Wolverhampton | ·                | Street, WV14 0LT |      |                                     |
|     | South East    |                  |                  |      |                                     |