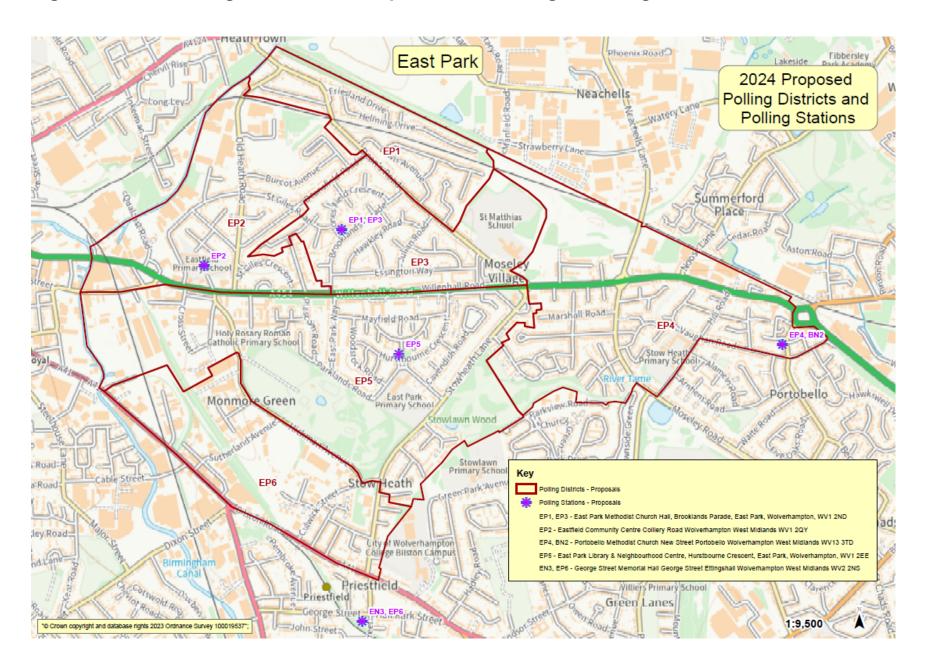

| District | Parliamentary<br>Constituency                                    | Current Polling<br>Station                                           | Proposed Polling Station                                                                                        | Estimated<br>Electorate | Justification                                                                                                                                                                                                                              |
|----------|------------------------------------------------------------------|----------------------------------------------------------------------|-----------------------------------------------------------------------------------------------------------------|-------------------------|--------------------------------------------------------------------------------------------------------------------------------------------------------------------------------------------------------------------------------------------|
| EP1      | Current: Wolverhampton South East  New: Wolverhampton South East | East Park Methodist<br>Church Hall,<br>Brooklands Parade,<br>WV1 2ND | No change East Park Methodist Church Hall, Brooklands Parade, WV1 2ND                                           | 1347                    | The current arrangements work well.                                                                                                                                                                                                        |
| EP2      | Current: Wolverhampton South East  New: Wolverhampton South East | Eastfield Community<br>Centre, Colliery Road,<br>WV1 2QY             | No change<br>Eastfield Community<br>Centre, Colliery<br>Road, WV1 2QY                                           | 1368                    | The current arrangements work well.                                                                                                                                                                                                        |
| EP3      | Current: Wolverhampton South East  New: Wolverhampton South East | East Park Methodist<br>Church Hall,<br>Brooklands Parade,<br>WV1 2ND | No change East Park Methodist Church Hall, Brooklands Parade, WV1 2ND                                           | 1652                    | The current arrangements work well.                                                                                                                                                                                                        |
| EP4      | Current: Wolverhampton South East  New: Wolverhampton South East | Portobello Community<br>Centre, Hill Road,<br>WV13 3TT               | Change to polling<br>station<br>Portobello Methodist<br>Church, 28 New<br>Street,<br>Wolverhampton,<br>WV13 3TB | 2275                    | Portobello Methodist Church is a suitable alternative to this as it can accommodate the two polling stations and it is just 0.4 miles away. Stow Heath Primary School was considered as an alternative as it is just next to the community |

|     |                                                                  |                                                                                  |                                                                                   |      | centre but the church will be better to avoid having to use.                                                                                                                                                                                  |
|-----|------------------------------------------------------------------|----------------------------------------------------------------------------------|-----------------------------------------------------------------------------------|------|-----------------------------------------------------------------------------------------------------------------------------------------------------------------------------------------------------------------------------------------------|
| EP5 | Current: Wolverhampton South East  New: Wolverhampton South East | East Park Library &<br>Neighbourhood Centre,<br>Hurstbourne Crescent,<br>WV1 2EE | No change East Park Library & Neighbourhood Centre, Hurstbourne Crescent, WV1 2EE | 1875 | The current arrangements work well.                                                                                                                                                                                                           |
| EP6 | Current: Wolverhampton South East  New: Wolverhampton South East | Stowheath Day Training<br>Centre, Stowheath<br>Lane, WV1 2TW                     | Change to polling<br>station<br>Memorial Hall,<br>George Street, WV2<br>2LY       | 607  | Stowheath training centre is no longer available. This electorate have previously voted at Memorial Hall which is outside of the ward, however there are no suitable alternatives within the ward or suitable places for a temporary station. |