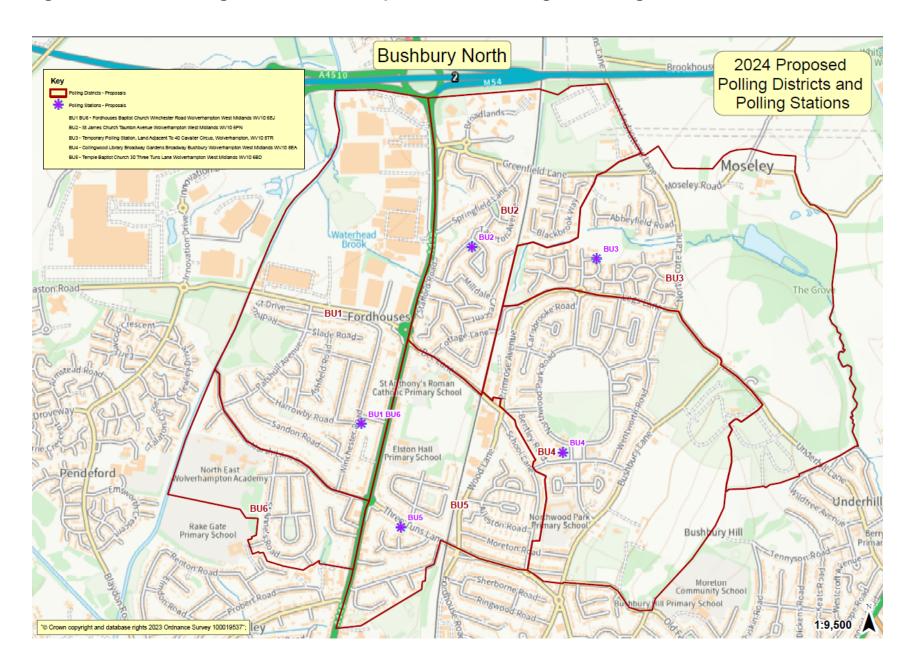

| District | Parliamentary<br>Constituency                                    | Current Polling<br>Station                                                                                 | Proposed Polling<br>Station                                                                                                | Estimated Electorate | Justification                       |
|----------|------------------------------------------------------------------|------------------------------------------------------------------------------------------------------------|----------------------------------------------------------------------------------------------------------------------------|----------------------|-------------------------------------|
| BU1      | Current: Wolverhampton North East  New: Wolverhampton North East | Fordhouses Baptist<br>Church, Winchester<br>Road, WV10 6EJ                                                 | No change<br>Fordhouses Baptist<br>Church, Winchester<br>Road, WV10 6EJ                                                    | 2040                 | The current arrangements work well. |
| BU2      | Current: Wolverhampton North East New: Wolverhampton North East  | St James Church<br>Hall, Taunton Avenue<br>WV10 6PN                                                        | No change<br>St James Church<br>Hall, Taunton<br>Avenue WV10 6PN                                                           | 1910                 | The current arrangements work well. |
| BU3      | Current: Wolverhampton North East  New: Wolverhampton North East | Temporary Station on<br>Cavalier Circus, next<br>to Bettany Glade,<br>Moseley Green,<br>Bushbury, WV10 8TR | No change<br>Temporary Station<br>on Cavalier Circus,<br>next to Bettany<br>Glade, Moseley<br>Green, Bushbury,<br>WV10 8TR | 1147                 | The current arrangements work well. |
| BU4      | Current: Wolverhampton North East New: Wolverhampton North East  | Collingwood Library,<br>Broadway, WV10<br>8EA                                                              | No change<br>Collingwood Library,<br>Broadway, WV10<br>8EA                                                                 | 2111                 | The current arrangements work well. |

| BU5 | Current:<br>Wolverhampton North<br>East | Temple Baptist<br>Church, 30 Three<br>Tuns Lane, WV10<br>6BD | No change Temple Baptist Church, 30 Three Tuns Lane, WV10               | 1739 | The current arrangements work well. |
|-----|-----------------------------------------|--------------------------------------------------------------|-------------------------------------------------------------------------|------|-------------------------------------|
|     | New: Wolverhampton<br>North East        | 000                                                          | 6BD                                                                     |      |                                     |
| BU6 | Current:<br>Wolverhampton North<br>East | Fordhouses Baptist<br>Church, Winchester<br>Road, WV10 6EJ   | No change<br>Fordhouses Baptist<br>Church, Winchester<br>Road, WV10 6EJ | 872  | The current arrangements work well. |
|     | New: Wolverhampton<br>West              |                                                              |                                                                         |      |                                     |