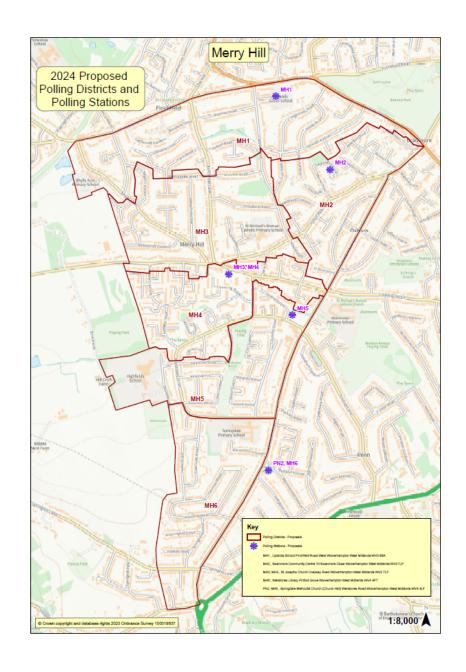

| District | Parliamentary<br>Constituency                              | Current Polling<br>Station                                    | Proposed Polling<br>Station                                             | Estimated<br>Electorate | Justification                       |
|----------|------------------------------------------------------------|---------------------------------------------------------------|-------------------------------------------------------------------------|-------------------------|-------------------------------------|
| MH1      | Current: Wolverhampton South West  New: Wolverhampton West | Uplands Junior<br>School, Finchfield<br>Road West, WV3<br>8BA | No change<br>Uplands Junior School,<br>Finchfield Road West,<br>WV3 8BA | 1797                    | The current arrangements work well. |
| MH2      | Current: Wolverhampton South West  New: Wolverhampton West | Swanmore<br>Community Centre,<br>Swanmore Close,<br>WV3 7JY   | No change<br>Swanmore Community<br>Centre, Swanmore<br>Close, WV3 7JY   | 1420                    | The current arrangements work well. |
| MH3      | Current: Wolverhampton South West  New: Wolverhampton West | St Joseph`s Church<br>Hall, Coalway Road,<br>WV3 7LF          | No change<br>St Joseph`s Church<br>Hall, Coalway Road,<br>WV3 7LF       | 1682                    | The current arrangements work well. |
| MH4      | Current: Wolverhampton South West  New: Wolverhampton West | St Joseph`s Church<br>Hall, Coalway Road,<br>WV3 7LF          | No change<br>St Joseph`s Church<br>Hall, Coalway Road,<br>WV3 7LF       | 1662                    | The current arrangements work well. |

| MH5 | Current:<br>Wolverhampton<br>South West                    | Warstones Library,<br>Pinfold Grove, WV4<br>4PT                                       | No change<br>Warstones Library,<br>Pinfold Grove, WV4<br>4PT                                    | 1107 | The current arrangements work well. |
|-----|------------------------------------------------------------|---------------------------------------------------------------------------------------|-------------------------------------------------------------------------------------------------|------|-------------------------------------|
|     | New:<br>Wolverhampton<br>West                              |                                                                                       |                                                                                                 |      |                                     |
| MH6 | Current: Wolverhampton South West  New: Wolverhampton West | Springdale<br>Methodist Church<br>and Community<br>Centre, Warstones<br>Road, WV4 4LF | No change<br>Springdale Methodist<br>Church and Community<br>Centre, Warstones<br>Road, WV4 4LF | 1533 | The current arrangements work well. |