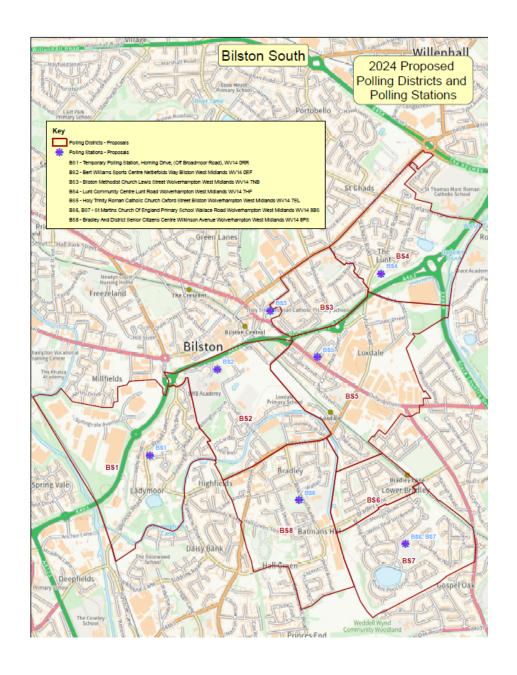

| District | Parliamentary<br>Constituency                                    | Current Polling<br>Station                                                           | Proposed Polling<br>Station                                                                    | Estimated Electorate | Justification                                               |
|----------|------------------------------------------------------------------|--------------------------------------------------------------------------------------|------------------------------------------------------------------------------------------------|----------------------|-------------------------------------------------------------|
| BS1      | Current: Wolverhampton South East  New: Wolverhampton South East | Temporary Polling<br>Station, Horning<br>Drive, (Off<br>Broadmoor Road),<br>WV14 0RR | No change<br>Temporary Polling<br>Station, Horning Drive,<br>(Off Broadmoor Road),<br>WV14 0RR | 391                  | There are no other suitable venues in the polling district. |
| BS2      | Current: Wolverhampton South East  New: Wolverhampton South East | Bert Williams<br>Leisure Centre,<br>Nettlefolds Way,<br>WV14 0EF                     | No change<br>Bert Williams Leisure<br>Centre, Nettlefolds<br>Way, WV14 0EF                     | 865                  | The current arrangements work well.                         |
| BS3      | Current: Wolverhampton South East  New: Wolverhampton South East | Bilston Methodist<br>Church, Bow<br>Street, Bilston,<br>WV14 7NB                     | No change<br>Bilston Methodist<br>Church, Bow Street,<br>Bilston, WV14 7NB                     | 1279                 | The current arrangements work well.                         |
| BS4      | Current: Wolverhampton South East  New: Wolverhampton South East | The Lunt<br>Community<br>Centre, Lunt<br>Road, WV14 7BH                              | No change<br>The Lunt Community<br>Centre, Lunt Road,<br>WV14 7BH                              | 1683                 | The current arrangements work well.                         |

| BS5 | Current: Wolverhampton South East New: Wolverhampton South East | Holy Trinity<br>Roman Catholic<br>Church, Oxford<br>Street, Bilston,<br>WV14 0PX | No change<br>Holy Trinity Roman<br>Catholic Church, Oxford<br>Street, Bilston, WV14<br>0PX            | 939  | The current arrangements work well.                                                                                                                  |
|-----|-----------------------------------------------------------------|----------------------------------------------------------------------------------|-------------------------------------------------------------------------------------------------------|------|------------------------------------------------------------------------------------------------------------------------------------------------------|
| BS6 | Current: Wolverhampton South East New: Wolverhampton South East | Rocket Pool<br>Strengthening<br>Families Hub,<br>Rocket Pool Drive,<br>WV14 8BH  | Change to polling<br>station<br>St Martin's C.E Primary<br>School, Wallace Road,<br>Bilston, WV14 8BS | 831  | Rocket Pool Strengthening Families Hub was too small to accommodate a double station and there are no other suitable venues in the polling district. |
| BS7 | Current: Wolverhampton South East New: Wolverhampton South East | Rocket Pool<br>Strengthening<br>Families Hub,<br>Rocket Pool Drive,<br>WV14 8BH  | Change to polling<br>station<br>St Martin's C.E Primary<br>School, Wallace Road,<br>Bilston, WV14 8BS | 1990 | Rocket Pool Strengthening Families Hub was too small to accommodate a double station and there are no other suitable venues in the polling district. |
| BS8 | Current: Wolverhampton South East New: Wolverhampton South East | Bradley Senior<br>Citizens Centre,<br>Wilkinson Avenue,<br>Bilston, WV14<br>8PS  | No change<br>Bradley Senior Citizens<br>Centre, Wilkinson<br>Avenue, Bilston, WV14<br>8PS             | 1804 | The current arrangements work well.                                                                                                                  |