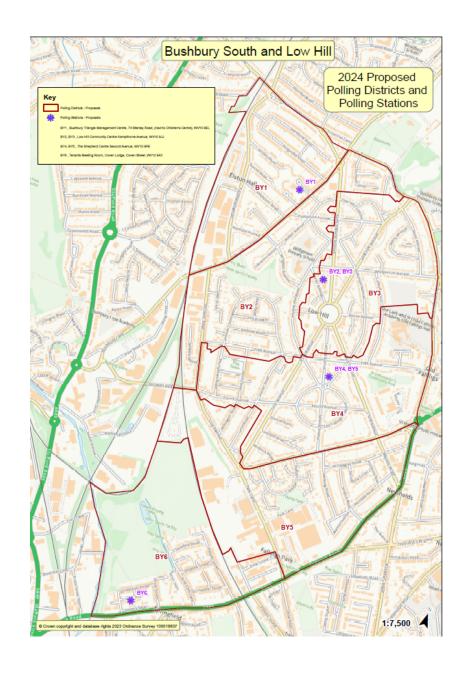

| District | Parliamentary<br>Constituency                                    | Current Polling Station                                                 | Proposed Polling<br>Station                                                | Estimated Electorate | Justification                       |
|----------|------------------------------------------------------------------|-------------------------------------------------------------------------|----------------------------------------------------------------------------|----------------------|-------------------------------------|
| BY1      | Current: Wolverhampton North East  New: Wolverhampton North East | Bushbury Triangle<br>Management Centre,<br>74 Stanley Road,<br>WV10 9EL | No change Bushbury Triangle Management Centre, 74 Stanley Road, WV10 9EL   | 1197                 | The current arrangements work well. |
| BY2      | Current: Wolverhampton North East  New: Wolverhampton North East | Low Hill Community<br>Hub, Kempthorne<br>Avenue, WV10 9JJ               | No change<br>Low Hill Community<br>Hub, Kempthorne<br>Avenue, WV10 9JJ     | 1726                 | The current arrangements work well. |
| BY3      | Current: Wolverhampton North East  New: Wolverhampton North East | Low Hill Community<br>Hub, Kempthorne<br>Avenue, WV10 9JJ               | No change<br>Low Hill Community<br>Hub, Kempthorne<br>Avenue, WV10 9JJ     | 1639                 | The current arrangements work well. |
| BY4      | Current: Wolverhampton North East  New: Wolverhampton North East | Good Shepherd<br>Centre, Second<br>Avenue, Low Hill,<br>WV10 9PE        | No change<br>Good Shepherd Centre,<br>Second Avenue, Low<br>Hill, WV10 9PE | 2324                 | The current arrangements work well. |

| BY5 | Current:<br>Wolverhampton<br>North East | Good Shepherd<br>Centre, Second<br>Avenue, Low Hill,<br>WV10 9PE   | No change Good Shepherd Centre, Second Avenue, Low Hill, WV10 9PE   | 1615 | The current arrangements work well. |
|-----|-----------------------------------------|--------------------------------------------------------------------|---------------------------------------------------------------------|------|-------------------------------------|
|     | New:<br>Wolverhampton<br>North East     | VVV 10 31 L                                                        | Tim, VV V TO SI E                                                   |      |                                     |
| BY6 | Current:<br>Wolverhampton<br>North East | Tenants Meeting<br>Room, Coven Lodge,<br>Coven Street, WV10<br>9AX | No change Tenants Meeting Room, Coven Lodge, Coven Street, WV10 9AX | 951  | The current arrangements work well. |
|     | New:<br>Wolverhampton<br>North East     |                                                                    |                                                                     |      |                                     |