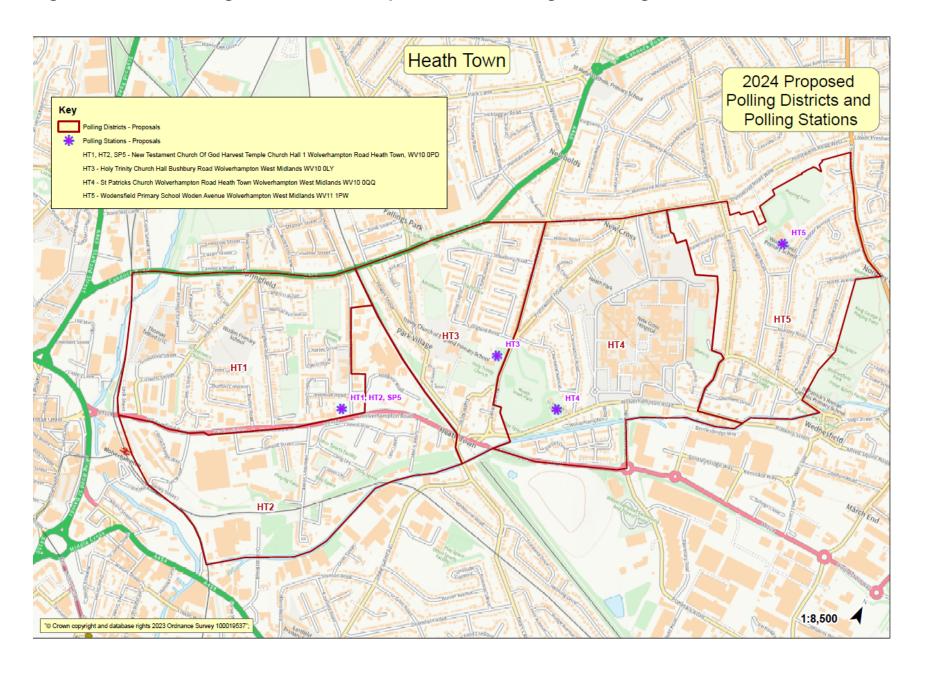

| District | Parliamentary<br>Constituency                                    | Current Polling<br>Station                                                                            | Proposed Polling<br>Station                                                                                        | Estimated Electorate | Justification                       |
|----------|------------------------------------------------------------------|-------------------------------------------------------------------------------------------------------|--------------------------------------------------------------------------------------------------------------------|----------------------|-------------------------------------|
| HT1      | Current: Wolverhampton North East  New: Wolverhampton North East | NTCG Harvest Temple<br>Church, 1<br>Wolverhampton Road,<br>WV10 0PD                                   | No change<br>NTCG Harvest Temple<br>Church, 1<br>Wolverhampton Road,<br>WV10 0PD                                   | 1720                 | The current arrangements work well. |
| HT2      | Current: Wolverhampton North East  New: Wolverhampton North East | NTCG Harvest Temple<br>Church, 1<br>Wolverhampton Road,<br>WV10 0PD                                   | No change<br>NTCG Harvest Temple<br>Church, 1<br>Wolverhampton Road,<br>WV10 0PD                                   | 1692                 | The current arrangements work well. |
| НТ3      | Current: Wolverhampton North East  New: Wolverhampton North East | Holy Trinity Church<br>Hall - Heath Town,<br>Bushbury Road, WV10<br>0LY                               | No change<br>Holy Trinity Church Hall -<br>Heath Town, Bushbury<br>Road, WV10 0LY                                  | 1591                 | The current arrangements work well. |
| HT4      | Current: Wolverhampton North East  New: Wolverhampton North East | St Patrick's RC Church<br>Hall, Rear of St<br>Patrick's RC Church,<br>Wolverhampton Road,<br>WV10 0QQ | No change<br>St Patrick's RC Church<br>Hall, Rear of St Patrick's<br>RC Church,<br>Wolverhampton Road,<br>WV10 0QQ | 1363                 | The current arrangements work well. |

| HT5 | Current:      | The Royal British  | Change to polling   | 2248 | The Royal British Legion was    |
|-----|---------------|--------------------|---------------------|------|---------------------------------|
|     | Wolverhampton | Legion, Vicarage   | station             |      | used in May 2023 and was        |
|     | North East    | Road, Wednesfield, | Wodensfield Primary |      | deemed unsuitable for Health    |
|     |               | WV11 1SF           | School, Woden Ave,  |      | and Safety reasons and          |
|     | New:          |                    | Wolverhampton WV11  |      | therefore the proposal is to go |
|     | Wolverhampton |                    | 1PW                 |      | back to Wodensfield Primary     |
|     | North East    |                    |                     |      | School.                         |