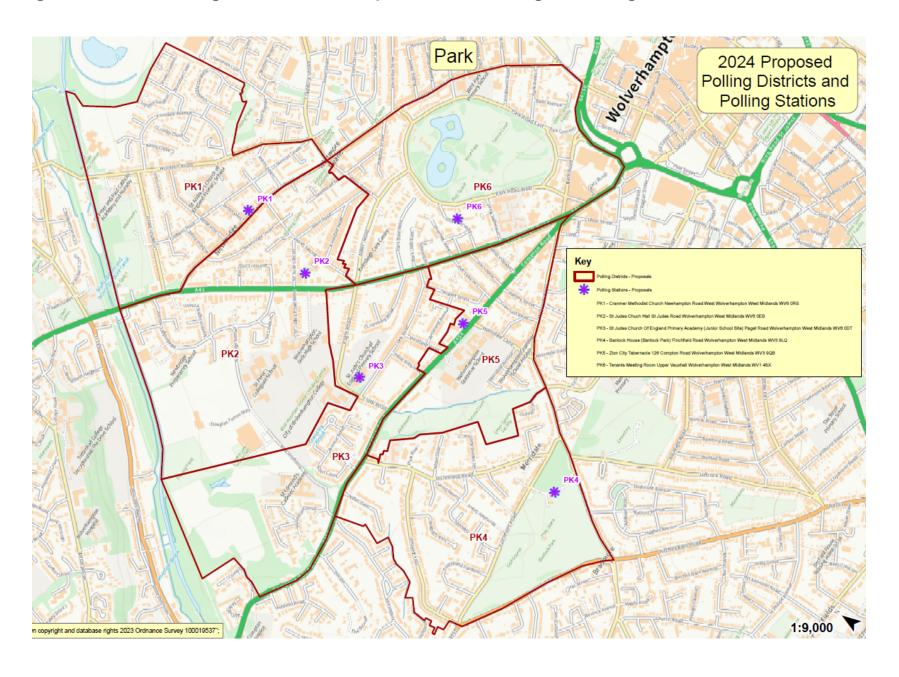

| District | Parliamentary<br>Constituency                              | Current Polling<br>Station                                            | Proposed Polling Station                                                           | Estimated<br>Electorate | Justification                                                                                                                                                                                                                                                                                                                                                       |
|----------|------------------------------------------------------------|-----------------------------------------------------------------------|------------------------------------------------------------------------------------|-------------------------|---------------------------------------------------------------------------------------------------------------------------------------------------------------------------------------------------------------------------------------------------------------------------------------------------------------------------------------------------------------------|
| PK1      | Current: Wolverhampton South West  New: Wolverhampton West | Cranmer Methodist<br>Church, 289 New<br>Hampton Road<br>West, WV6 0RS | No change<br>Cranmer Methodist<br>Church, 289 New<br>Hampton Road<br>West, WV6 0RS | 2248                    | The current arrangements work well; however feedback was received following the local elections that people in the Farndale Avenue area found it too far to get to Cranmer Methodist Church as they used to vote at the Tenants Meeting Room on Firsbrook Road. This is unsuitable, and to avoid having to use a school it will remain at Cranmer Methodist Church. |
| PK2      | Current: Wolverhampton South West  New: Wolverhampton West | St Judes Church<br>Hall, St Judes<br>Road, WV6 0EB                    | No change<br>St Judes Church<br>Hall, St Judes<br>Road, WV6 0EB                    | 1937                    | The current arrangements work well.                                                                                                                                                                                                                                                                                                                                 |
| PK3      | Current: Wolverhampton South West  New: Wolverhampton West | St Judes CE<br>Primary Academy,<br>Paget Road, WV6<br>0DT             | No change<br>St Judes CE<br>Primary Academy,<br>Paget Road, WV6<br>0DT             | 1275                    | The current arrangements work well and there are no suitable alternatives to the school.                                                                                                                                                                                                                                                                            |
| PK4      | Current:<br>Wolverhampton<br>South West                    | Bantock House,<br>Bantock Park, WV3<br>9LQ                            | No change<br>Bantock House,<br>Bantock Park, WV3<br>9LQ                            | 1262                    | The current arrangements work well.                                                                                                                                                                                                                                                                                                                                 |

|     | New: Wolverhampton<br>West                                 |                                                      |                                                                   |      |                                     |
|-----|------------------------------------------------------------|------------------------------------------------------|-------------------------------------------------------------------|------|-------------------------------------|
| PK5 | Current: Wolverhampton South West New: Wolverhampton West  | Zion City<br>Tabernacle,<br>Compton Road,<br>WV3 9QB | No change<br>Zion City<br>Tabernacle,<br>Compton Road,<br>WV3 9QB | 1113 | The current arrangements work well. |
| PK6 | Current: Wolverhampton South West  New: Wolverhampton West | Tenants Meeting<br>Room, Upper<br>Vauxhall, WV1 4SX  | No change<br>Tenants Meeting<br>Room, Upper<br>Vauxhall, WV1 4SX  | 1551 | The current arrangements work well. |