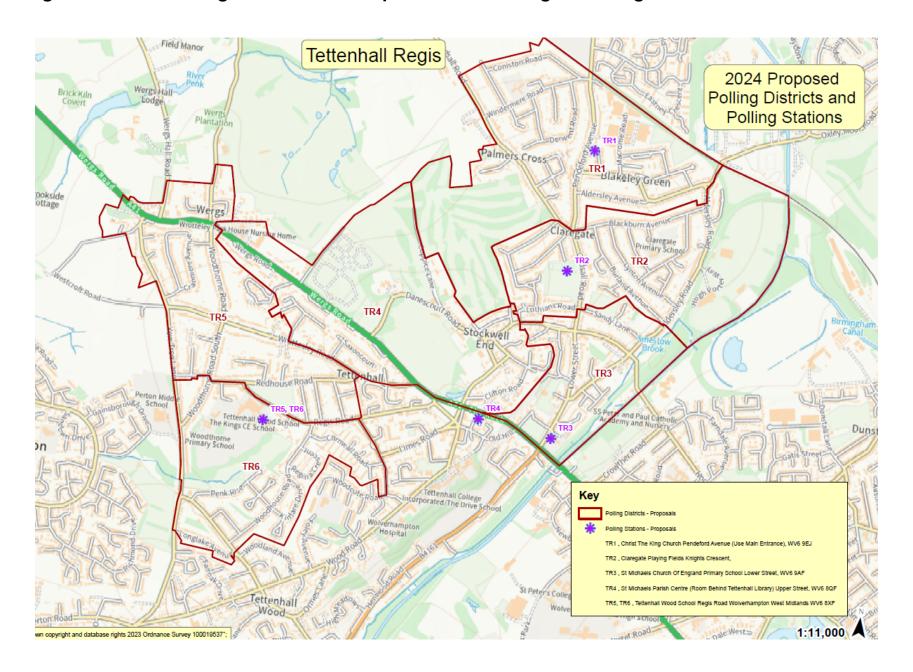

| District | Parliamentary<br>Constituency           | Current Polling Station                                                                           | Proposed Polling<br>Station                                                                                    | Estimated Electorate | Justification                                                                            |
|----------|-----------------------------------------|---------------------------------------------------------------------------------------------------|----------------------------------------------------------------------------------------------------------------|----------------------|------------------------------------------------------------------------------------------|
| TR1      | Current:<br>Wolverhampton<br>South West | Christ The King<br>Church, Pendeford<br>Avenue, WV6 9EJ                                           | No change<br>Christ The King<br>Church, Pendeford<br>Avenue, WV6 9EJ                                           | 2259                 | The current arrangements work well.                                                      |
|          | New:<br>Wolverhampton<br>West           |                                                                                                   | 7 (Vollag, VV V C C C C                                                                                        |                      |                                                                                          |
| TR2      | Current:<br>Wolverhampton<br>South West | Claregate Pavillion,<br>Claregate Playing<br>Fields, WV6 9PZ                                      | No change<br>Claregate Pavillion,<br>Claregate Playing<br>Fields, WV6 9PZ                                      | 1964                 | The current arrangements work well.                                                      |
|          | New:<br>Wolverhampton<br>West           |                                                                                                   |                                                                                                                |                      |                                                                                          |
| TR3      | Current:<br>Wolverhampton<br>South West | St Michael`s CE<br>School, Lower<br>Street, Tettenhall,<br>WV6 9AF                                | No change<br>St Michael`s CE<br>School, Lower Street,<br>Tettenhall, WV6 9AF                                   | 1068                 | The current arrangements work well and there are no suitable alternatives to the school. |
|          | New:<br>Wolverhampton<br>West           |                                                                                                   |                                                                                                                |                      |                                                                                          |
| TR4      | Current:<br>Wolverhampton<br>South West | St Michael`s Parish<br>Centre, Room<br>Behind Tettenhall<br>Library, Off Upper<br>Street, WV6 8QF | No change<br>St Michael`s Parish<br>Centre, Room Behind<br>Tettenhall Library, Off<br>Upper Street, WV6<br>8QF | 954                  | The current arrangements work well.                                                      |

|     | New:<br>Wolverhampton<br>West                              |                                             |                                                                                                                                       |      |                                                                                                                                                                                                                                                                                                                                        |
|-----|------------------------------------------------------------|---------------------------------------------|---------------------------------------------------------------------------------------------------------------------------------------|------|----------------------------------------------------------------------------------------------------------------------------------------------------------------------------------------------------------------------------------------------------------------------------------------------------------------------------------------|
| TR5 | Current: Wolverhampton South West  New: Wolverhampton West | The Kings School,<br>Regis Road, WV6<br>8XF | Change Alternating arrangement between Tettenhall Wood School, Regis Road, WV6 8XF and then  St Regis CE Academy, Regis Road, WV6 8XF | 1588 | The Kings School is now St Regis School. The current room used at the school is too small for a double polling station. Building works are also taking place at the site so it is proposed that Tettenhall Wood School is used next year, and St Regis School will be used the following year, with each school taking a year in turn. |
| TR6 | Current: Wolverhampton South West  New: Wolverhampton West | The Kings School,<br>Regis Road, WV6<br>8XF | Change Alternating arrangement between Tettenhall Wood School, Regis Road, WV6 8XF and then  St Regis CE Academy, Regis Road, WV6 8XF | 1596 | The Kings School is now St Regis School. The current room used at the school is too small for a double polling station. Building works are also taking place at the site so it is proposed that Tettenhall Wood School is used next year, and St Regis School will be used the following year, with each school taking a year in turn. |