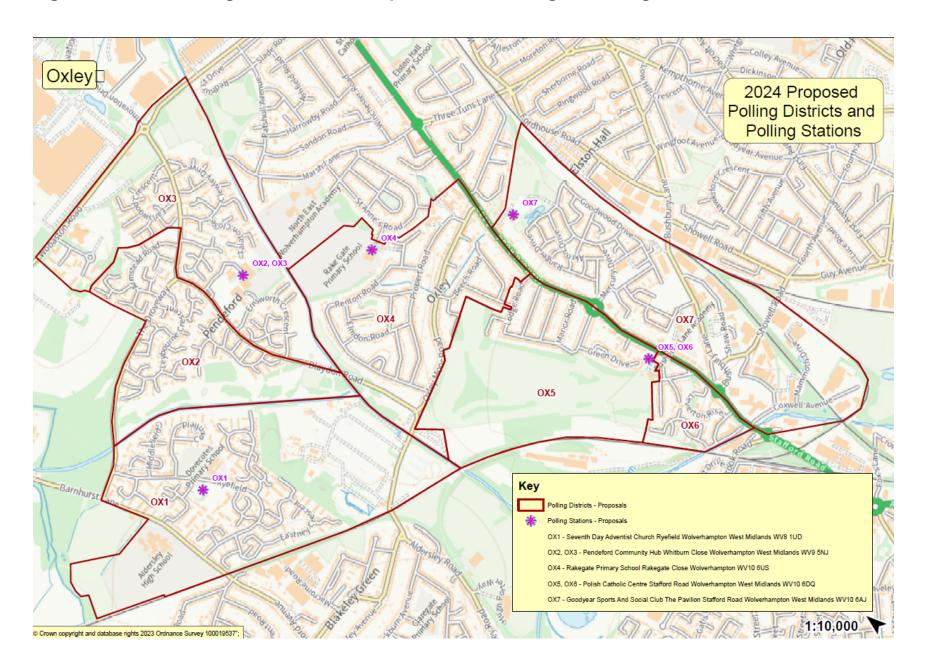

| District | Parliamentary<br>Constituency                        | Current Polling<br>Station                                                   | Proposed Polling<br>Station                                                  | Estimated Electorate | Justification                                                                            |
|----------|------------------------------------------------------|------------------------------------------------------------------------------|------------------------------------------------------------------------------|----------------------|------------------------------------------------------------------------------------------|
| OX1      | Current: Wolverhampton North East New: Wolverhampton | Pendeford Seventh-<br>Day Adventist Church,<br>Ryefield, WV8 1UD             | No change<br>Pendeford Seventh-Day<br>Adventist Church,<br>Ryefield, WV8 1UD | 2253                 | The current arrangements work well.                                                      |
| OX2      | West Current:                                        | Dandaford Community                                                          | No change                                                                    | 1587                 | The current arrangements work                                                            |
| OX2      | Wolverhampton<br>North East                          | Pendeford Community<br>Hub, Whitburn Close,<br>WV9 5NJ                       | No change Pendeford Community Hub, Whitburn Close, WV9 5NJ                   | 1567                 | The current arrangements work well.                                                      |
|          | New:<br>Wolverhampton<br>West                        |                                                                              |                                                                              |                      |                                                                                          |
| OX3      | Current:<br>Wolverhampton<br>North East              | Pendeford Community<br>Hub, Whitburn Close,<br>WV9 5NJ                       | No change Pendeford Community Hub, Whitburn Close, WV9 5NJ                   | 1471                 | The current arrangements work well.                                                      |
|          | New:<br>Wolverhampton<br>West                        |                                                                              |                                                                              |                      |                                                                                          |
| OX4      | Current:<br>Wolverhampton<br>North East              | Rakegate Primary<br>School, Rakegate<br>Close, Pedestrian<br>access Sandwell | No change Rakegate Primary School, Rakegate Close, Pedestrian access         | 1978                 | The current arrangements work well and there are no suitable alternatives to the school. |
|          | New:<br>Wolverhampton<br>West                        | Road, WV10 6US                                                               | Sandwell Road, WV10<br>6US                                                   |                      |                                                                                          |

| OX5 | Current: Wolverhampton North East  New: Wolverhampton West       | Polish Catholic Centre,<br>Stafford Road, WV10<br>6DQ                                        | No change<br>Polish Catholic Centre,<br>Stafford Road, WV10<br>6DQ                               | 776  | The current arrangements work well.                                                                                              |
|-----|------------------------------------------------------------------|----------------------------------------------------------------------------------------------|--------------------------------------------------------------------------------------------------|------|----------------------------------------------------------------------------------------------------------------------------------|
| OX6 | Current: Wolverhampton North East  New: Wolverhampton West       | Polish Catholic Centre,<br>Stafford Road, WV10<br>6DQ                                        | No change<br>Polish Catholic Centre,<br>Stafford Road, WV10<br>6DQ                               | 536  | The current arrangements work well.                                                                                              |
| OX7 | Current: Wolverhampton North East  New: Wolverhampton North East | Temporary polling<br>station on Gatehouse<br>Pub Cark Park,<br>Donnington Grove,<br>WV10 6EE | Change to polling<br>station<br>The Pavilion, 412<br>Stafford Road,<br>Wolverhampton WV10<br>6AJ | 1350 | This would be a suitable polling venue within the polling district and would negate the need to use a temporary polling station. |