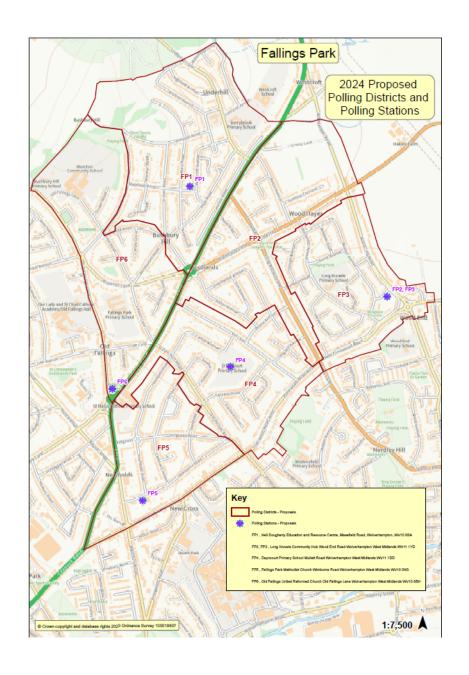

| District | Parliamentary<br>Constituency                                    | Current Polling Station                                                         | Proposed Polling<br>Station                                                                  | Estimated Electorate | Justification                                                                            |
|----------|------------------------------------------------------------------|---------------------------------------------------------------------------------|----------------------------------------------------------------------------------------------|----------------------|------------------------------------------------------------------------------------------|
| FP1      | Current: Wolverhampton North East  New: Wolverhampton North East | Neil Dougherty Education<br>and Resource Centre,<br>Masefield Road, WV10<br>8SA | No change<br>Neil Dougherty<br>Education and Resource<br>Centre, Masefield Road,<br>WV10 8SA | 1864                 | The current arrangements work well.                                                      |
| FP2      | Current: Wolverhampton North East  New: Wolverhampton North East | Long Knowle Community<br>Hub, Wood End Road,<br>WV11 1YG                        | No change<br>Long Knowle Community<br>Hub, Wood End Road,<br>WV11 1YG                        | 1517                 | The current arrangements work well.                                                      |
| FP3      | Current: Wolverhampton North East  New: Wolverhampton North East | Long Knowle Community<br>Hub, Wood End Road,<br>WV11 1YG                        | No change<br>Long Knowle Community<br>Hub, Wood End Road,<br>WV11 1YG                        | 1446                 | The current arrangements work well.                                                      |
| FP4      | Current: Wolverhampton North East  New: Wolverhampton North East | D`Eyncourt Primary<br>School, Mullett Road,<br>Wednesfield, WV11 1DD            | No change<br>D`Eyncourt Primary<br>School, Mullett Road,<br>Wednesfield, WV11 1DD            | 1597                 | The current arrangements work well and there are no suitable alternatives to the school. |

| FP5 | Current:<br>Wolverhampton<br>North East                          | Fallings Park Methodist<br>Church, Wimborne Road,<br>WV10 0NN | No change Fallings Park Methodist Church, Wimborne Road, WV10 0NN                                        | 1359 | The current arrangements work well. |
|-----|------------------------------------------------------------------|---------------------------------------------------------------|----------------------------------------------------------------------------------------------------------|------|-------------------------------------|
|     | New:<br>Wolverhampton                                            |                                                               |                                                                                                          |      |                                     |
|     | North East                                                       |                                                               |                                                                                                          |      |                                     |
| FP6 | Current: Wolverhampton North East  New: Wolverhampton North East | Fallings Lane,<br>Wolverhampton, WV10<br>8BH                  | No change<br>Old Fallings United<br>Reformed Church, Old<br>Fallings Lane,<br>Wolverhampton, WV10<br>8BH | 1304 | The current arrangements work well. |