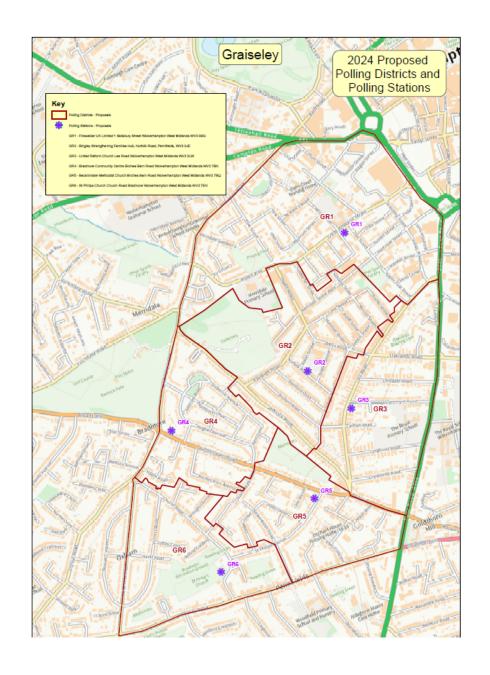

| District | Parliamentary<br>Constituency                              | Current Polling Station                                                                        | Proposed Polling<br>Station                                                                                                        | Estimated Electorate | Justification                                                                                                        |
|----------|------------------------------------------------------------|------------------------------------------------------------------------------------------------|------------------------------------------------------------------------------------------------------------------------------------|----------------------|----------------------------------------------------------------------------------------------------------------------|
| GR1      | Current: Wolverhampton South West New: Wolverhampton West  | Brickkiln Community<br>Centre, Cherry<br>Street, WV3 0QW                                       | Change to polling<br>station<br>Firewalker Fitness and<br>Martial Arts Centre, 1<br>Salisbury Street,<br>Wolverhampton, WV3<br>0BG | 1776                 | Brickkiln is no longer available,<br>This makes a suitable alternative<br>to avoid having to use a nearby<br>school. |
| GR2      | Current: Wolverhampton South West  New: Wolverhampton West | Bingley<br>Strengthening<br>Families Hub,<br>Norfolk Road,<br>Pennfields, WV3<br>0JE           | No change Bingley Strengthening Families Hub, Norfolk Road, Pennfields, WV3 0JE                                                    | 1974                 | The current arrangements work well.                                                                                  |
| GR3      | Current: Wolverhampton South West  New: Wolverhampton West | Lea Road<br>Community Church<br>URC, Lea Road<br>community Centre<br>URC, Lea Road,<br>WV3 0LW | No change<br>Lea Road Community<br>Church URC, Lea<br>Road community<br>Centre URC, Lea<br>Road, WV3 0LW                           | 1488                 | The current arrangements work well.                                                                                  |
| GR4      | Current: Wolverhampton South West  New: Wolverhampton West | Bradmore<br>Community Centre,<br>Birches Barn Road,<br>WV3 7BN                                 | No change<br>Bradmore Community<br>Centre, Birches Barn<br>Road, WV3 7BN                                                           | 1083                 | The current arrangements work well.                                                                                  |

| GR5 | Current: Wolverhampton South West New: Wolverhampton West  | Beckminster<br>Methodist Church,<br>Birches Barn Road,<br>Penn Fields, WV3<br>7BQ | No change<br>Beckminster<br>Methodist Church,<br>Birches Barn Road,<br>Penn Fields, WV3<br>7BQ | 1091 | The current arrangements work well. |
|-----|------------------------------------------------------------|-----------------------------------------------------------------------------------|------------------------------------------------------------------------------------------------|------|-------------------------------------|
| GR6 | Current: Wolverhampton South West  New: Wolverhampton West | St Philip`s Church,<br>Church Road,<br>Bradmore, WV3<br>7EN                       | No change<br>St Philip`s Church,<br>Church Road,<br>Bradmore, WV3 7EN                          | 1092 | The current arrangements work well. |