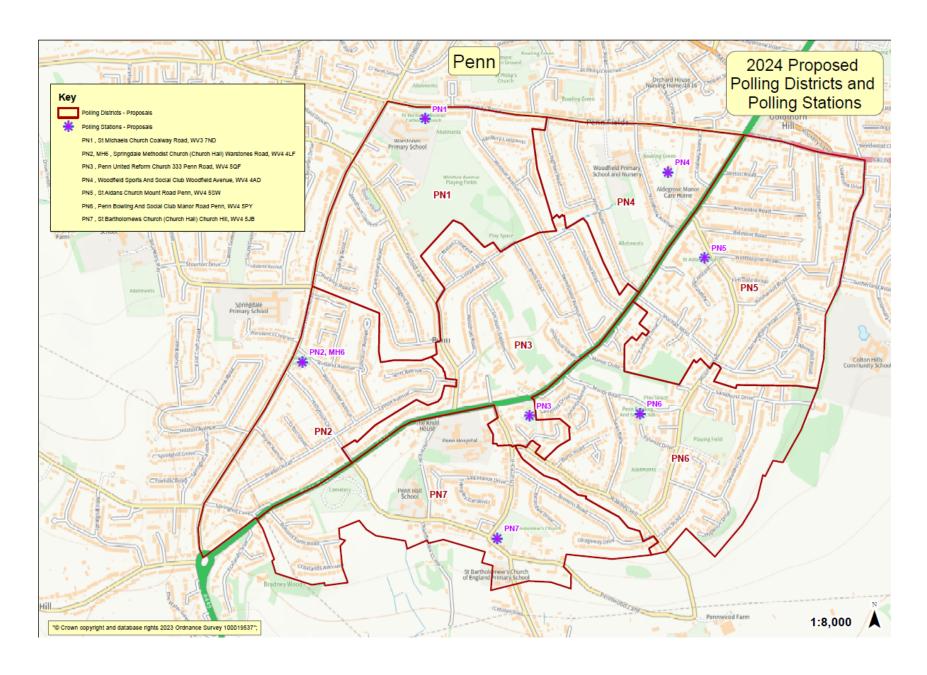

| District | Parliamentary<br>Constituency                              | Current Polling Station                                                               | Proposed Polling<br>Station                                                                     | Estimated Electorate | Justification                       |
|----------|------------------------------------------------------------|---------------------------------------------------------------------------------------|-------------------------------------------------------------------------------------------------|----------------------|-------------------------------------|
| PN1      | Current: Wolverhampton South West  New: Wolverhampton West | St Michael`s Church,<br>173 Coalway Road,<br>Penn, WV3 7ND                            | No change<br>St Michael`s Church, 173<br>Coalway Road, Penn,<br>WV3 7ND                         | 1487                 | The current arrangements work well. |
| PN2      | Current: Wolverhampton South West  New: Wolverhampton West | Springdale Methodist<br>Church and<br>Community Centre,<br>Warstones Road,<br>WV4 4LF | No change<br>Springdale Methodist<br>Church and Community<br>Centre, Warstones Road,<br>WV4 4LF | 1377                 | The current arrangements work well. |
| PN3      | Current: Wolverhampton South West  New: Wolverhampton West | Penn United<br>Reformed Church<br>Hall, Penn Road,<br>WV4 5QF                         | No change<br>Penn United Reformed<br>Church Hall, Penn Road,<br>WV4 5QF                         | 1528                 | The current arrangements work well. |
| PN4      | Current: Wolverhampton South West  New: Wolverhampton West | Woodfield Sports and<br>Social Club,<br>Woodfield Avenue,<br>WV4 4AD                  | No change<br>Woodfield Sports and<br>Social Club, Woodfield<br>Avenue, WV4 4AD                  | 876                  | The current arrangements work well. |

| PN5 | Current: Wolverhampton South West  New: Wolverhampton West | St Aidan's Church,<br>Mount Road, WV4<br>5SW               | No change<br>St Aidan's Church, Mount<br>Road, WV4 5SW                  | 2300 | The current arrangements work well. |
|-----|------------------------------------------------------------|------------------------------------------------------------|-------------------------------------------------------------------------|------|-------------------------------------|
| PN6 | Current: Wolverhampton South West  New: Wolverhampton West | Penn Bowling and<br>Social Club, Manor<br>Road, WV4 5PY    | No change<br>Penn Bowling and Social<br>Club, Manor Road, WV4<br>5PY    | 1473 | The current arrangements work well. |
| PN7 | Current: Wolverhampton South West  New: Wolverhampton West | St Bartholomew`s<br>Church Hall, Vicarage<br>Road, WV4 5HU | No change<br>St Bartholomew`s Church<br>Hall, Vicarage Road,<br>WV4 5HU | 930  | The current arrangements work well. |