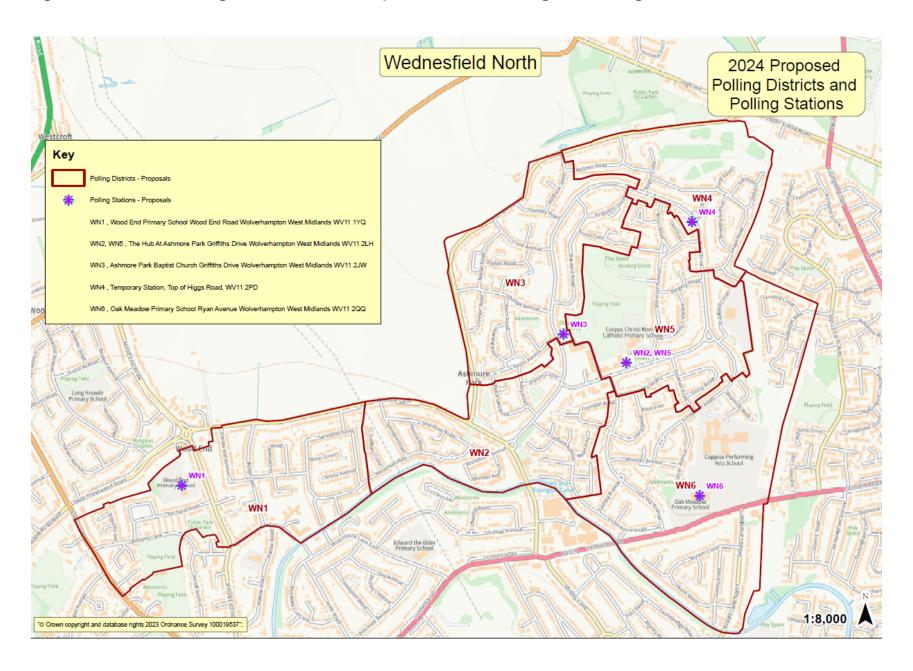

| District | Parliamentary<br>Constituency                                    | Current Polling<br>Station                                                       | Proposed Polling<br>Station                                                                | Estimated<br>Electorate | Justification                       |
|----------|------------------------------------------------------------------|----------------------------------------------------------------------------------|--------------------------------------------------------------------------------------------|-------------------------|-------------------------------------|
| WN1      | Current: Wolverhampton North East  New: Wolverhampton North East | Wood End Primary<br>School, Wood End<br>Road, WV11 1YQ                           | No change<br>Wood End Primary<br>School, Wood End<br>Road, WV11 1YQ                        | 1719                    | The current arrangements work well. |
| WN2      | Current: Wolverhampton North East  New: Wolverhampton North East | Ashmore Park<br>Community Hub, 82<br>Griffiths Drive, WV11<br>2LH                | No change<br>Ashmore Park<br>Community Hub, 82<br>Griffiths Drive, WV11<br>2LH             | 1411                    | The current arrangements work well. |
| WN3      | Current: Wolverhampton North East  New: Wolverhampton North East | Ashmore Park<br>Baptist Church,<br>Griffiths Drive,<br>Ashmore Park, WV11<br>2JW | No change<br>Ashmore Park Baptist<br>Church, Griffiths Drive,<br>Ashmore Park, WV11<br>2JW | 1684                    | The current arrangements work well. |
| WN4      | Current: Wolverhampton North East  New: Wolverhampton North East | Temporary Station on<br>Griffiths Road, Top of<br>Higgs Road, WV11<br>2PD        | No Change<br>Temporary Station on<br>Griffiths Road, Top of<br>Higgs Road, WV11 2PD        | 867                     | The current arrangements work well. |

| WN5 | Current:      | Ashmore Park          | Change to polling     | 1039 | Electors on Gurnard Close and        |
|-----|---------------|-----------------------|-----------------------|------|--------------------------------------|
|     | Wolverhampton | Community Hub, 82     | district              |      | Redwood Way to move to WN6           |
|     | North East    | Griffiths Drive, WV11 | Ashmore Park          |      | polling district as this is a more   |
|     |               | 2LH                   | Community Hub, 82     |      | convenient location for them to vote |
|     | New:          |                       | Griffiths Drive, WV11 |      | at.                                  |
|     | Wolverhampton |                       | 2LH                   |      |                                      |
|     | North East    |                       |                       |      |                                      |
| WN6 | Current:      | Oak Meadow Primary    | Change to polling     | 1942 | Electors on Gurnard Close and        |
|     | Wolverhampton | School, Ryan          | district              |      | Redwood Way to move from WN5         |
|     | North East    | Avenue, WV11 2QQ      | Oak Meadow Primary    |      | polling district as this is a more   |
|     |               | ·                     | School, Ryan Avenue,  |      | convenient location for them to vote |
|     | New:          |                       | WV11 2QQ              |      | at.                                  |
|     | Wolverhampton |                       |                       |      |                                      |
|     | North East    |                       |                       |      |                                      |