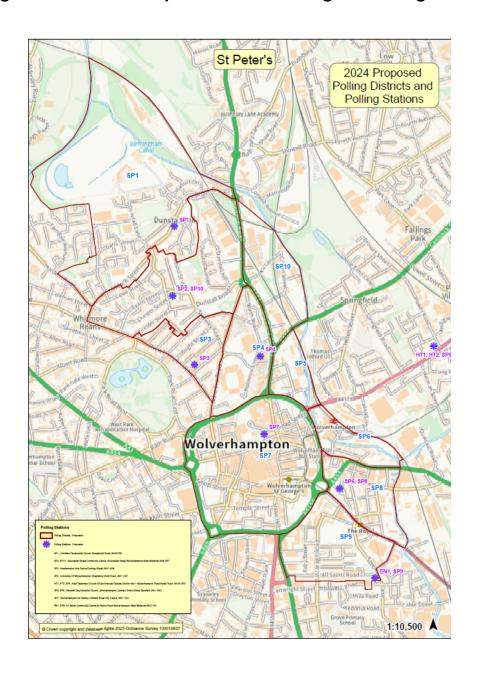

| District | Parliamentary<br>Constituency                                            | Current Polling Station                                                    | Proposed Polling Station                                                             | Estimated Electorate | Justification                       |
|----------|--------------------------------------------------------------------------|----------------------------------------------------------------------------|--------------------------------------------------------------------------------------|----------------------|-------------------------------------|
| SP1      | Current: Wolverhampton<br>South West<br>New: Wolverhampton<br>West       | Christian Pentecostal Church Hall, Gorsebrook Road, WV6 0PB                | No change<br>Christian Pentecostal<br>Church Hall,<br>Gorsebrook Road,<br>WV6 0PB    | 1974                 | The current arrangements work well. |
| SP2      | Current: Wolverhampton<br>South West<br>New: Wolverhampton<br>West       | Gloucester Street<br>Community<br>Centre,<br>Gloucester<br>Street, WV6 0PT | No change<br>Gloucester Street<br>Community Centre,<br>Gloucester Street,<br>WV6 0PT | 2185                 | The current arrangements work well. |
| SP3      | Current: Wolverhampton<br>South West<br>New: Wolverhampton<br>West       | Newhampton Arts<br>Centre, Dunkley<br>Street, WV1 4AN                      | No change<br>Newhampton Arts<br>Centre, Dunkley<br>Street, WV1 4AN                   | 1155                 | The current arrangements work well. |
| SP4      | Current: Wolverhampton<br>South West<br>New: Wolverhampton<br>West       | University of Wolverhampton, Chaplaincy Building, Molineux Street, WV1 1DT | No change University of Wolverhampton, Chaplaincy Building, Molineux Street, WV1 1DT | 479                  | The current arrangements work well. |
| SP5      | Current: Wolverhampton<br>North East<br>New: Wolverhampton<br>North East | NTCG Harvest<br>Temple Church, 1<br>Wolverhampton<br>Road, WV10 0PD        | No change<br>NTCG Harvest Temple<br>Church, 1<br>Wolverhampton Road,<br>WV10 0PD     | 24                   | The current arrangements work well. |

| SP6 | Current: Wolverhampton<br>North East<br>New: Wolverhampton<br>North East | Wolverhampton<br>Central Seventh<br>Day Adventist<br>Church, Oxford<br>Street, WV1 3SA | No change Wolverhampton Central Seventh Day Adventist Church, Oxford Street, WV1 3SA                                                                                                                                                                                 | 231  | The current arrangements work well.                                                                                                                        |
|-----|--------------------------------------------------------------------------|----------------------------------------------------------------------------------------|----------------------------------------------------------------------------------------------------------------------------------------------------------------------------------------------------------------------------------------------------------------------|------|------------------------------------------------------------------------------------------------------------------------------------------------------------|
| SP7 | Current: Wolverhampton<br>South West<br>New: Wolverhampton<br>West       | Wolverhampton<br>Art Gallery,<br>Lichfield Street,<br>WV1 1DU                          | No change<br>Wolverhampton Art<br>Gallery, Lichfield<br>Street, WV1 1DU                                                                                                                                                                                              | 578  | The current arrangements work well.                                                                                                                        |
| SP8 | Current: Wolverhampton<br>South East<br>New: Wolverhampton<br>South East | Wolverhampton<br>Central Seventh<br>Day Adventist<br>Church, Oxford<br>Street, WV1 3SA | Change to polling district Split polling district in two. North of Bilston Road to vote at Wolverhampton Central Seventh Day Adventist Church, Oxford Street, WV1 3SA and south of Bilston Road to vote at All Saints Community centre as a double station with EN1. | 249  | Feedback was received from electors that this arrangement would be more suitable for electors and replicates where they voted before the boundary changes. |
| SP9 | Current: Wolverhampton<br>South East<br>New: Wolverhampton<br>South East | All Saints Community Centre, All Saints Road, Wolverhampton,                           | Change to polling district and polling station All Saints Community Centre, All Saints                                                                                                                                                                               | 1001 | Feedback was received from electors that this arrangement would be more suitable for electors and is where they voted before the boundary changes.         |
|     |                                                                          | WV2 1EL                                                                                | Road, Wolverhampton, WV2 1EL                                                                                                                                                                                                                                         |      | This polling station is in the polling district.                                                                                                           |